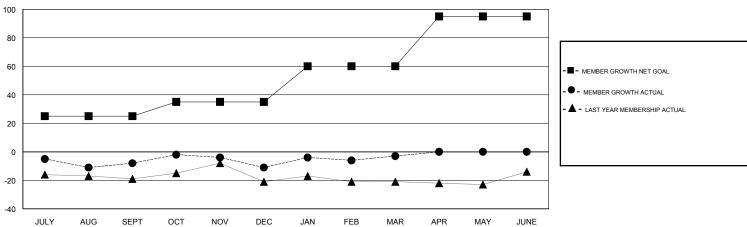

## GOALS AND ACTUAL MEMBERS CUMULATIVE

| DROPPED CLUBS: 0  DROPPED MEMBERS |    | 26 CLUBS OF 46 ADDED 1 OR MORE NEW MEMBERS | GENDER DISTRIBUTION  MALE 679 (64.48%)  FEMALE 374 (35.52%)  Women Percentage Fiscal Year Goal: 50% |     |
|-----------------------------------|----|--------------------------------------------|-----------------------------------------------------------------------------------------------------|-----|
| DECEASED                          | 9  | CLICK HERE FOR CUMULATIVE                  | TOTAL FAMILY UNIT MEMBERS                                                                           |     |
| CLUB CANCELLED                    | 0  | MEMBERSHIP DATA                            |                                                                                                     | 106 |
| OTHER                             | 65 |                                            | FAMILY MEMBERS PAYING HALF DUES                                                                     | 126 |
| TOTAL                             | 74 |                                            |                                                                                                     |     |

# GMT: CHRIS LEWIS LOCATION ONTARIO GMT CA

| Clubs                 |               |           |               | Members               |                           |                         |                                              |
|-----------------------|---------------|-----------|---------------|-----------------------|---------------------------|-------------------------|----------------------------------------------|
| RESULTS FOR 2018-2019 |               |           |               | RESULTS FOR 2018-2019 |                           |                         |                                              |
| QUARTER               | NEW CLUB GOAL | NEW CLUBS | DROPPED CLUBS | QUARTER               | MEMBER GROWTH NET<br>GOAL | MEMBER GROWTH<br>ACTUAL | DROPPED MEMBERS ACTUAL (including transfers) |
| JULY/AUG/SEPT         | 1             | 0         | 0             | JULY/AUG/SEPT         | 25                        | 13                      | 19                                           |
| OCT/NOV/DEC           | 0             | 0         | 0             | OCT/NOV/DEC           | 10                        | 33                      | 34                                           |
| JAN/FEB/MAR           | 1             | 0         | 0             | JAN/FEB/MAR           | 25                        | 34                      | 21                                           |
| APR/MAY/JUNE          | 1             | 0         | 0             | APR/MAY/JUNE          | 35                        | 0                       | 0                                            |