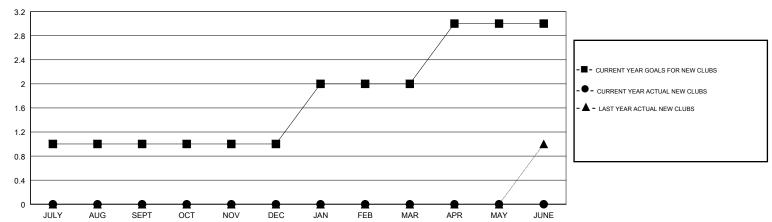

#### GOALS AND ACTUAL NEW CLUBS CUMULATIVE

# GMT: CHRIS LEWIS LOCATION ONTARIO GMT CA

| Clubs                 |               |           |               | Members               |                           |                         |                                              |
|-----------------------|---------------|-----------|---------------|-----------------------|---------------------------|-------------------------|----------------------------------------------|
| RESULTS FOR 2018-2019 |               |           |               | RESULTS FOR 2018-2019 |                           |                         |                                              |
| QUARTER               | NEW CLUB GOAL | NEW CLUBS | DROPPED CLUBS | QUARTER               | MEMBER GROWTH NET<br>GOAL | MEMBER GROWTH<br>ACTUAL | DROPPED MEMBERS ACTUAL (including transfers) |
| JULY/AUG/SEPT         | 1             | 0         | 0             | JULY/AUG/SEPT         | 25                        | 13                      | 19                                           |
| OCT/NOV/DEC           | 0             | 0         | 0             | OCT/NOV/DEC           | 10                        | 33                      | 34                                           |
| JAN/FEB/MAR           | 1             | 0         | 0             | JAN/FEB/MAR           | 25                        | 34                      | 21                                           |
| APR/MAY/JUNE          | 1             | 0         | 0             | APR/MAY/JUNE          | 35                        | 0                       | 0                                            |